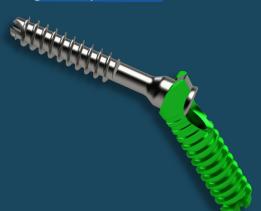

## XMCP<sup>™</sup> Intramedullary Fusion Device

- Designed for fusion of the Metacarpal-phalangeal joints
- Zero Profile
- Fixed reproducible 25° angle
- Stable intramedullary fixation with strong compression