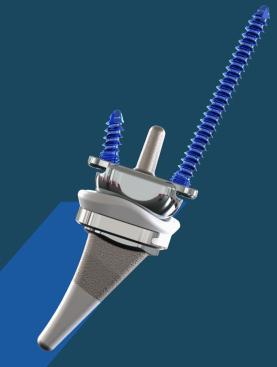

### KinematX®

#### **Total Wrist Arthroplasty**

- Indicated for the total replacement of wrist joints
- Restores the midcarpal joint, preserving the natural center of rotation
- Unique modular design
- Enhanced radial and distal fixation
- Natural range of motion