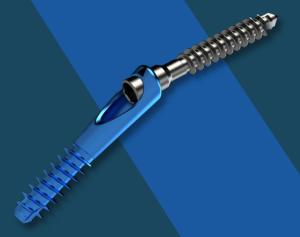

## ApeX<sup>™</sup> Intramedullary Fusion Device

- Designed for fusion of the Interphalangeal Joints of the hand
- Zero Profile
- Fixed reproducible angles (30°, 45°)
- Stable intramedullary fixation with strong compression