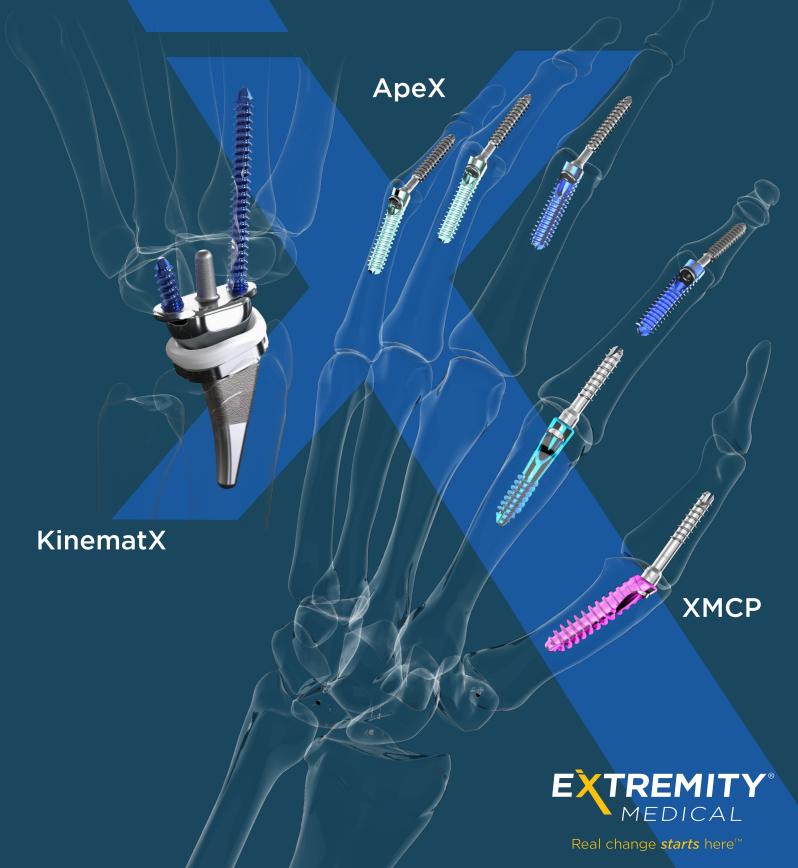

# UpperFiX Unique Solutions

### KinematX®

#### **Total Wrist Arthroplasty**

- Indicated for the total replacement of wrist joints
- Restores the midcarpal joint, preserving the natural center of rotation
- Unique modular design
- Enhanced radial and distal fixation
- Natural range of motion

## ApeX<sup>™</sup> Intramedullary Fusion Device

- Designed for fusion of the Interphalangeal Joints of the hand
- Zero Profile
- Fixed reproducible angles (30°, 45°)
- Stable intramedullary fixation with strong compression

## XMCP<sup>™</sup> Intramedullary Fusion Device

- Designed for fusion of the Metacarpal-phalangeal joints
- Zero Profile
- Fixed reproducible 25° angle
- Stable intramedullary fixation with strong compression