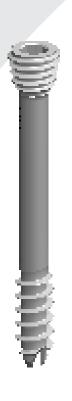

#### **Headless:**

Reduces soft tissue irritation.

#### **Cannulated:**

Accurate insertion

# **Tapered Proximal Threads:**

**Enhances compression** 

## **Type 2 Titanium Anodizing:**

Improves fatigue strength

## **Aggressive Distal Threads:**

Designed to maximize purchase

**Indications for Use:** The CompressX Screw System is intended for reduction and internal fixation of arthrodeses, osteotomies, intra- and extra-articular fractures and nonunions of the small bones and joints of the foot and hand. Examples include scaphoid fractures, tarsal and metatarsal fracture, hand, wrist, foot and ankle arthrodeses, metacarpal and metatarsal arthrodeses, distal radius fractures.