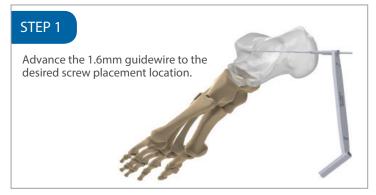

# Technique Guide

# 4.5/6.5mm Headless Compression Screw





### STEP 4

Advance the countersink over the guidewire until the depth line is no longer visible.

- 1st line is for 4.5mm screws
- 2nd line is for 6.5mm screws





#### STEP 5

Insert the screw to the desired position with the appropriate driver.

| Screw | Driver    |  |
|-------|-----------|--|
| 4.5mm | 3.0mm Hex |  |
| 6.5mm | 4.0mm Hex |  |





# REMOVAL

Clear the bone from the proximal end of the screw. Insert the appropriate driver into the screw and turn the driver counterclockwise to remove. Inserting a 1.6mm guidewire into the cannulation of the screw may help to align the head of the screw to its corresponding driver.



| Instrument | Description                       | Qty |
|------------|-----------------------------------|-----|
|            | Disposable Instruments