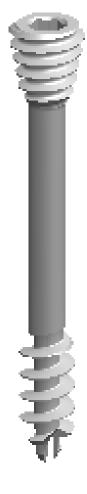

#### **Headless:**

Reduces soft tissue irritation.

#### **Cannulated:**

Accurate insertion

# **Tapered Proximal Threads:**

**Enhances compression** 

## **Type 2 Titanium Anodizing:**

Improves fatigue strength

## **Aggressive Distal Threads:**

Designed to maximize purchase

**Indications for Use:** The CompressX Screw System is intended for reduction and internal fixation of arthrodeses, osteotomies, intra- and extra-articular fractures and nonunions of the small bones and joints of the foot and hand. Examples include scaphoid fractures, tarsal and metatarsal fracture, hand, wrist, foot and ankle arthrodeses, metacarpal and metatarsal arthrodeses, distal radius fractures.