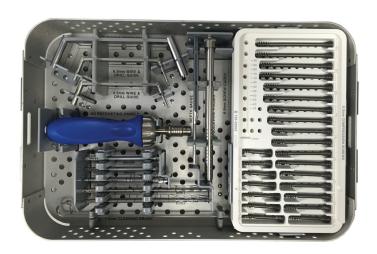

| Instrument | Description                       | Qty |
|------------|-----------------------------------|-----|
|            | Disposable Instruments            |     |
| 101-00006  | Guidewire - 1.6mm                 | 5   |
| 101-00012  | Cannulated Drill - 3.4mm          | 2   |
| 101-00013  | Cannulated Drill - 4.5mm          | 2   |
| 101-00023  | Cleaning Brush - 1.6mm            | 2   |
|            | Reusable Instruments              |     |
| 101-00009  | Guidewire Holder - 1.6mm          | 1   |
| 101-00010  | Screw Measuring Device            | 1   |
| 101-00017  | 4.5mm Guide - Drill and Guide Pin | 1   |
| 101-00018  | 6.5mm Guide - Drill and Guide Pin | 1   |
| 101-00019  | Tissue Protector                  | 1   |
| 118-00039  | AO Ratcheting Handle              | 1   |
| 135-00111  | Countersink (AO) - 4.5/6.5mm      | 2   |
| 135-00130  | Hex Driver (AO) - 3.0mm           | 2   |
| 135-00140  | Hex Driver (AO) - 4.0mm           | 2   |
| 135-00000  | Instrument Tray                   | 1   |