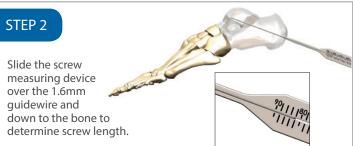

# Technique Guide

# 4.5/6.5mm Headless Compression Screw





### STEP 4

Advance the countersink over the guidewire until the depth line is no longer visible.

- 1st line is for 4.5mm screws
- 2nd line is for 6.5mm screws





#### STEP 5

Insert the screw to the desired position with the appropriate driver.

| Screw | Driver    |  |
|-------|-----------|--|
| 4.5mm | 3.0mm Hex |  |
| 6.5mm | 4.0mm Hex |  |





# REMOVAL

Clear the bone from the proximal end of the screw. Insert the appropriate driver into the screw and turn the driver counterclockwise to remove. Inserting a 1.6mm guidewire into the cannulation of the screw may help to align the head of the screw to its corresponding driver.



| Instrument | Description                       | Qty |
|------------|-----------------------------------|-----|
|            | Disposable Instruments            |     |
| 101-00006  | Guidewire - 1.6mm                 | 5   |
| 101-00012  | Cannulated Drill - 3.4mm          | 2   |
| 101-00013  | Cannulated Drill - 4