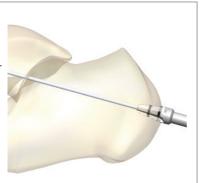

# Technique Guide

# 4.5/6.5mm Headless Compression Screw





### STEP 4

Advance the countersink over the guidewire until the depth line is no longer visible.

- 1st line is for 4.5mm screws
- 2nd line is for 6.5mm screws





#### STEP 5

Insert the screw to the desired position with the appropriate driver.

| Screw | Driver    |  |
|-------|-----------|--|
| 4.5mm | 3.0mm Hex |  |
| 6.5mm | 4.0mm Hex |  |





# REMOVAL

Clear the bone from the proximal end of the screw. Insert the appropriate driver into the screw and turn the driver counterclockwise to remove. Inserting a 1.6mm guidewire into the cannulation of the screw may help to align the head of the screw to its corresponding driver.



| Instrument | Description                       | Qty |
|------------|-----------------------------------|-----|
|            | Disposable Instruments            |     |
| 101-00006  | Guidewire - 1.6mm                 | 5   |
| 101-00012  | Cannulated Drill - 3.4mm          | 2   |
| 101-00013  | Cannulated Drill -