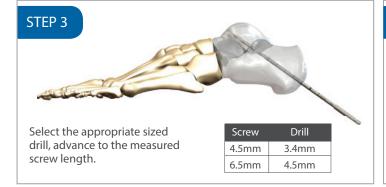

### STEP 4

Advance the countersink over the guidewire until the depth line is no longer visible.

- 1st line is for 4.5mm screws
- 2nd line is for 6.5mm screws

#### STEP 5

Insert the screw to the desired position with the appropriate driver.

| Screw | Driver    |  |
|-------|-----------|--|
| 4.5mm | 3.0mm Hex |  |
| 6.5mm | 4.0mm Hex |  |