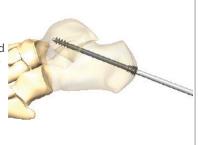

# Technique Guide

# 4.5/6.5mm Headless Compression Screw





### STEP 4

Advance the countersink over the guidewire until the depth line is no longer visible.

- 1st line is for 4.5mm screws
- 2nd line is for 6.5mm screws





#### STEP 5

Insert the screw to the desired position with the appropriate driver.

| Screw | Driver    |  |
|-------|-----------|--|
| 4.5mm | 3.0mm Hex |  |
| 6.5mm | 4.0mm Hex |  |





# REMOVAL

Clear the bone from the proximal end of the screw. Insert the appropriate driver into the screw and turn the driver counterclockwise to remove. Inserting a 1.6mm guidewire into the cannulation of the screw may help to align the head of the screw to its corresponding driver.



| Instrument | Description                       | Qty |
|------------|-----------------------------------|-----|
|            | Disposable Instruments            |     |
| 101-00006  | Guidewire - 1.6mm                 | 5   |
| 101-00012  | Cannulated Drill - 3.4mm          | 2   |
| 101-00013  | Cannulated Drill - 4.5mm          | 2   |
| 101-00023  | Cleaning Brush - 1.6mm            | 2   |
|            | Reusable Instruments              |     |
| 101-00009  | Guidewire Holder - 1.6mm          |