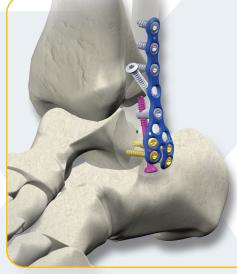

Plating System with unequaled plantar compression and stability

AlignX®
Ankle Fusion
System

Anterior and lateral TT and TTC ankle fusion system designed to maximize axial compression and stability