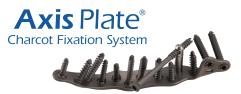

#### **Superconstructs™ For Charcot Reconstruction**

FDA cleared Charcot Plantar Plates optimize mechanical strength and stability. Compression Post amplifies compression and stabilityeven in compromised bone.

Optimized to provide 47x the fatigue strength of traditional beams. X-Clip anchors the beam to increase compression and stability

Unique Post and screw construct designed to deliver unmatched uniform compression, stability, and zero profile for mid-foot cases