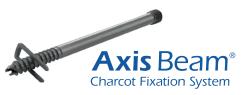

Optimized to provide 47x the fatigue strength of traditional beams. X-Clip anchors the beam to increase compression and stability

Unique Post and screw construct designed to deliver unmatched uniform compression, stability, and zero profile for mid-foot cases